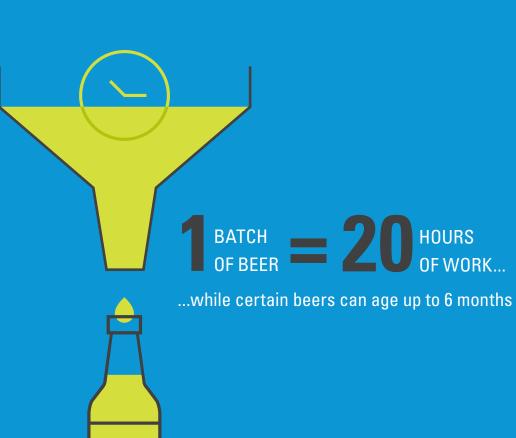

## keeping up with demand With the increase of interest and variations in beer consumption and

production, breweries are seeking innovative ways to efficiently meet customer demand.

> towards transparency and immediate availability of information to facilitate more responsive production planning.