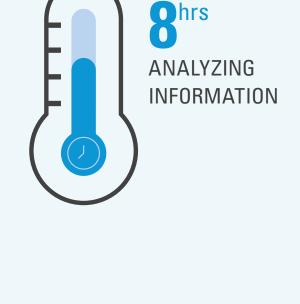

HOW MUCH TIME DOES YOUR BREWERY WASTE IN A WEEK?

THERE IS A CLEAR TREND TOWARD FASTER VISIBILITY OF PERFORMANCE METRICS FOR MANUFACTURING OPERATIONS. FOR EXAMPLE:

Breweries who have implemented advanced manufacturing