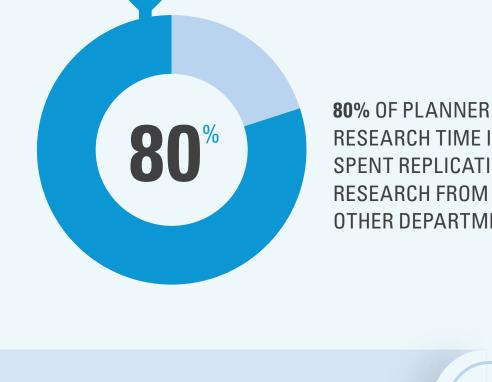

Among brewery planners, there is a trend

ARE MADE DIFFICULT BY INCOMPLETE, **INCONSISTENT** & INADEQUATE **INFORMATION** 

**54%** OF DECISIONS

RESEARCH TIME IS **SPENT REPLICATING** RESEARCH FROM OTHER DEPARTMENTS