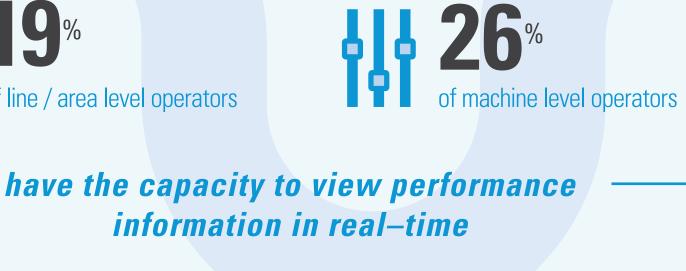

HOW MUCH TIME DOES YOUR BREWERY WASTE IN A WEEK?

THERE IS A CLEAR TREND TOWARD FASTER VISIBILITY OF PERFORMANCE METRICS FOR MANUFACTURING OPERATIONS. FOR EXAMPLE:

Breweries who have implemented advanced manufacturing

techniques are seeing a 20% increase in profitability.

20%

of line / area level operators

to view performance within one day or sooner

How does advanced planning improve

the brewing business?

Breweries who have implemented advanced planning and scheduling software have had the greatest impact on